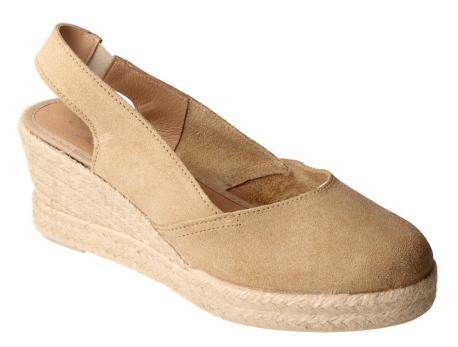

info@spanishshoes.biz www.spanishshoes.biz

REF. V23\_53 PV.S24: 11,50€ 36/41

REF. V23\_53 PV.S24: 11,50€ 36/41

REF. V23\_54 PV.S24: 9,50€ 36/41

REF. V23\_54 PV.S24: 9,50€ 36/41

REF. V23\_56 PV.S24: 10,95€ 36/41

REF. V23\_56 PV.S24: 10,95€ 36/41

info@spanishshoes.biz www.spanishshoes.biz

REF. V306 PV.S24: 14,25€ 36/41

TERMS: EXW

LC at sight or 25 % in advance and 75 % prior shipment) depending on quantities. White Anonymous shoebox (0'30 eur) Brand on insole (if the Brand mould does not exist, the customer has to pay for it) Adhesive label for the front-end shoebox (Prices do not include barcode labels or any other stickers)