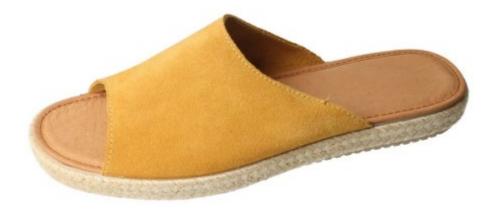

# Vulcanized jute soles – flexible – Cow Suede Leather uppers and Textile Uppers

REF. V109 PV.S24: 9,5€ 36/41

REF. V109 PV.S24: 9,50€ 36/41

info@spanishshoes.biz www.spanishshoes.biz

REF. V117 PV.S24: 11,75€ 36/41