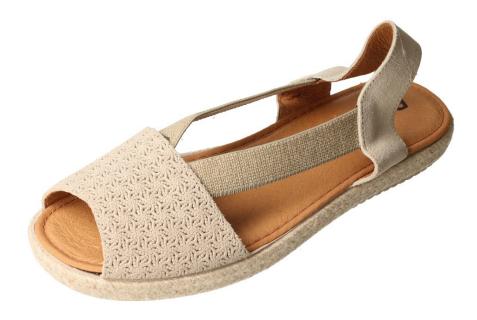

# Vulcanized jute soles – flexible – Cow Suede Leather uppers and Textile Uppers

REF. V109 PV.S24: 9,5€ 36/41

REF. V109 PV.S24: 9,50€ 36/41

info@spanishshoes.biz www.spanishshoes.biz

REF. V117 PV.S24: 11,75€ 36/41