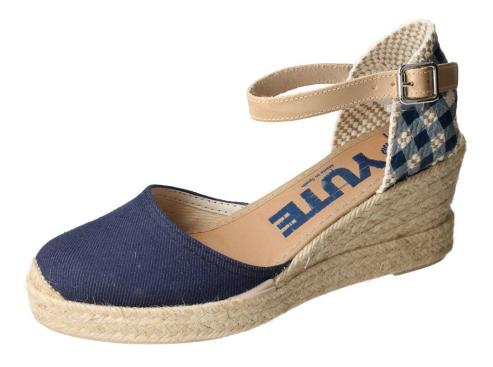

# Vulcanized jute soles – flexible – Cow Suede Leather uppers and Textile Uppers

REF. V109 PV.S24: 9,5€ 36/41

REF. V109 PV.S24: 9,50€ 36/41

info@spanishshoes.biz www.spanishshoes.biz

REF. V117 PV.S24: 11,75€ 36/41