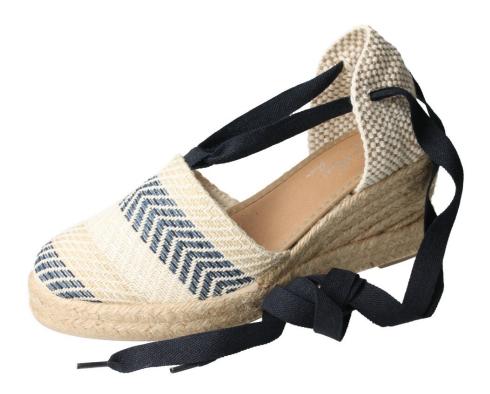

# Vulcanized jute soles – flexible – Cow Suede Leather uppers and Textile Uppers

REF. V109 PV.S24: 9,5€ 36/41

REF. V109 PV.S24: 9,50€ 36/41

info@spanishshoes.biz www.spanishshoes.biz

REF. V117 PV.S24: 11,75€ 36/41