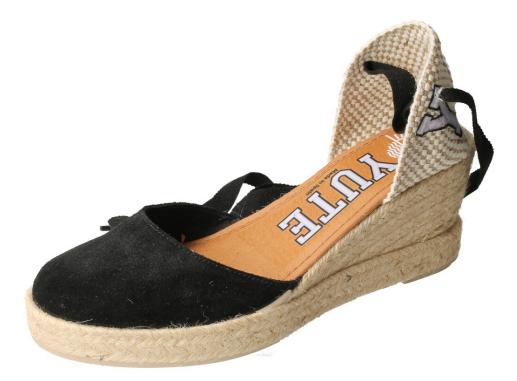

# Vulcanized jute soles – flexible – Cow Suede Leather uppers and Textile Uppers

REF. V109 PV.S24: 9,5€ 36/41

REF. V109 PV.S24: 9,50€ 36/41

info@spanishshoes.biz www.spanishshoes.biz

REF. V117 PV.S24: 11,75€ 36/41