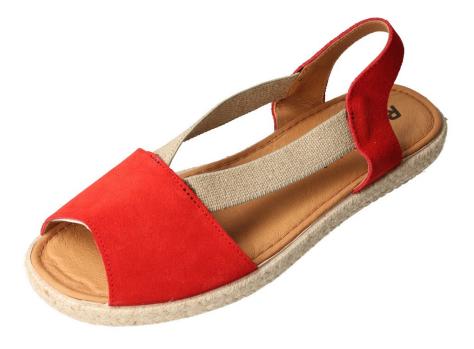

# Vulcanized jute soles – flexible – Cow Suede Leather uppers and Textile Uppers

REF. V109 PV.S24: 9,5€ 36/41

REF. V109 PV.S24: 9,50€ 36/41

info@spanishshoes.biz www.spanishshoes.biz

REF. V117 PV.S24: 11,75€ 36/41