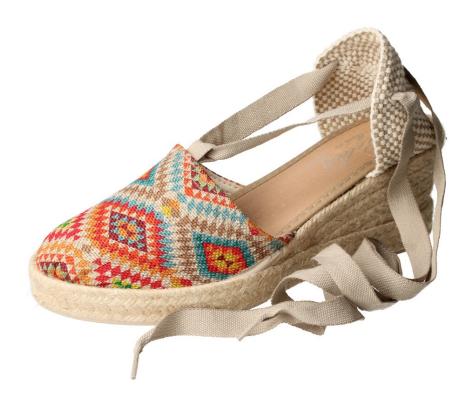

# Vulcanized jute soles – flexible – Cow Suede Leather uppers and Textile Uppers

REF. V109 PV.S24: 9,5€ 36/41

REF. V109 PV.S24: 9,50€ 36/41

info@spanishshoes.biz www.spanishshoes.biz

REF. V117 PV.S24: 11,75€ 36/41