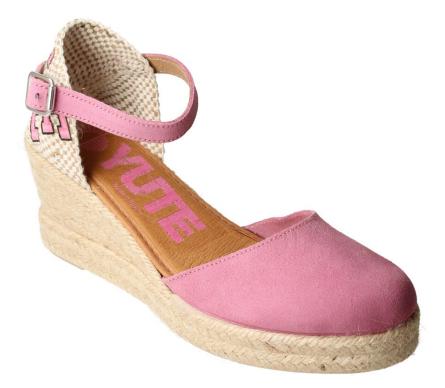

# Vulcanized jute soles – flexible – Cow Suede Leather uppers and Textile Uppers

REF. V109 PV.S24: 9,5€ 36/41

REF. V109 PV.S24: 9,50€ 36/41

info@spanishshoes.biz www.spanishshoes.biz

REF. V117 PV.S24: 11,75€ 36/41