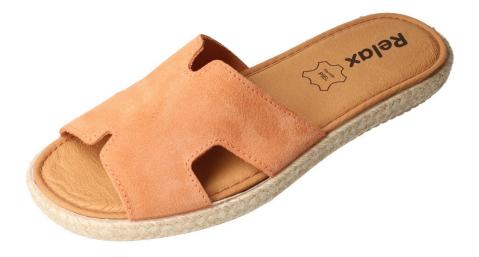

# Vulcanized jute soles – flexible – Cow Suede Leather uppers and Textile Uppers

REF. V109 PV.S24: 9,5€ 36/41

REF. V109 PV.S24: 9,50€ 36/41

info@spanishshoes.biz www.spanishshoes.biz

REF. V117 PV.S24: 11,75€ 36/41